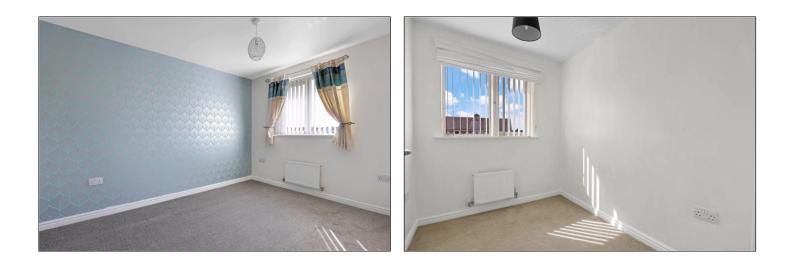

### FIRST FLOOR

**BATHROOM** - **1.85m x 1.85m (6'1" x 6'1")** Modern white suite comprising bath with shower over and screen, low level WC, vanity wash hand basin and chrome heated towel rail.

BEDROOM ONE - 3.89m (12'9") into alcove x 2.5m (8'2")

BEDROOM TWO - 3.4m (11'2") into alcove x 2.5m (8'2")

BEDROOM THREE - 1.85m x 2.46m (6'1" x 8'1")

**TO VIEW**: Tel: 01642 955625 95 Guisborough Road, Nunthorpe, TS7 0JS

www.michaelpoole.co.uk