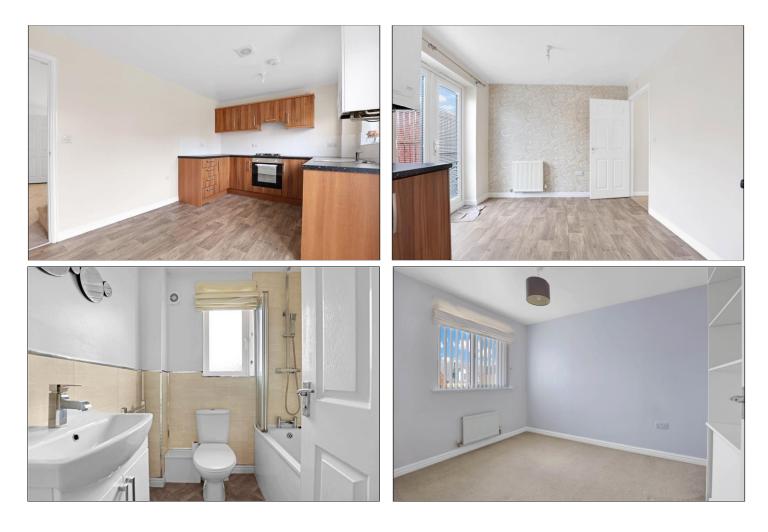

#### KITCHEN DINER - 4.42m x 2.87m (14'6" x 9'5")

With a smart range of fitted wall and floor units, electric oven, gas hob, plumbing for washing machine, space for fridge freezer, tiled splashbacks, wall mounted Potterton boiler and French doors to the rear garden.

### FIRST FLOOR

**BATHROOM** - **1.85m x 1.85m (6'1" x 6'1")** Modern white suite comprising bath with shower over and screen, low level WC, vanity wash hand basin and chrome heated towel rail.

BEDROOM ONE - 3.89m (12'9") into alcove x 2.5m (8'2")