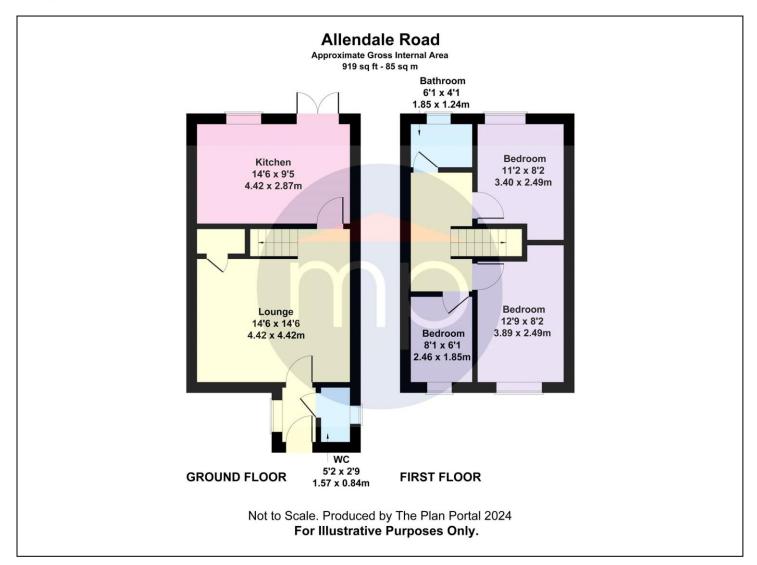

### GROUND FLOOR

#### **ENTRANCE PORCH**

CLOAKROOM/WC - 1.57m x 0.84m (5'2" x 2'9") White low level WC and wash hand basin.

LOUNGE - 4.42m x 4.42m (14'6" x 14'6") With large under stairs cupboard.

#### KITCHEN DINER - 4.42m x 2.87m (14'6" x 9'5")

With a smart range of fitted wall and floor units, electric oven, gas hob, plumbing for washing machine, space for fridge freezer, tiled splashbacks, wall mounted Potterton boiler and French doors to the rear garden.

### FIRST FLOOR

**BATHROOM** - **1.85m x 1.85m (6'1" x 6'1")** Modern white suite comprising bath with shower over and screen, low level WC, vanity wash hand basin and chrome heated towel rail.

BEDROOM ONE - 3.89m (12'9") into alcove x 2.5m (8'2")

BEDROOM TWO - 3.4m (11'2") into alcove x 2.5m (8'2")

BEDROOM THREE - 1.85m x 2.46m (6'1" x 8'1")

**TO VIEW**: Tel: 01642 955625 95 Guisborough Road, Nunthorpe, TS7 0JS

www.michaelpoole.co.uk