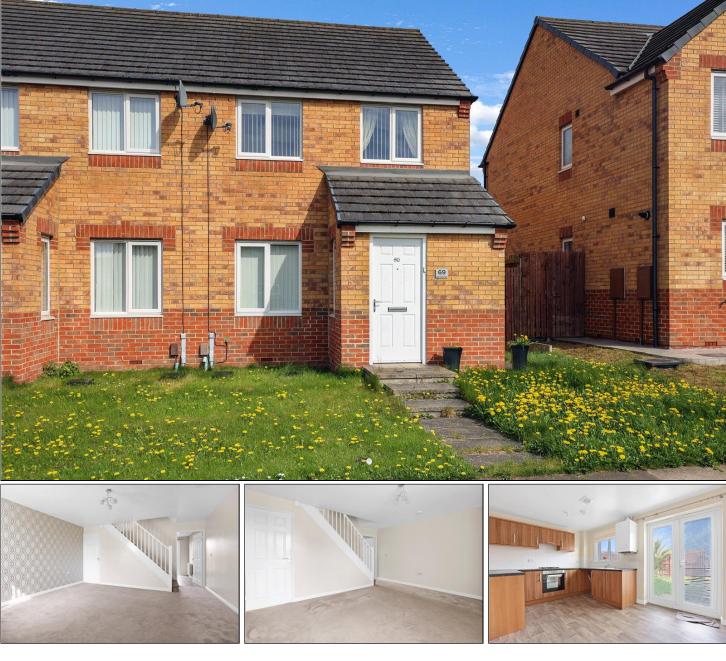

# ALLENDALE ROAD, ORMESBY, MIDDLESBROUGH, TS7 9LF

- No Forward Chain
- Three Bedroom Semi Detached House
- Smart Fitted Kitchen Diner
- Ground Floor WC

- Modern Bathroom
- Enclosed Rear Garden
- Off Road Parking to the Rear Elevation

# ALLENDALE ROAD, TS7 9LF

69 Allendale Road is a well-presented three bedroom semidetached house offered for sale with no forward chain and occupies a lovely plot with front and rear gardens and off road parking to the rear elevation. Internally the accommodation briefly comprises entrance porch, cloakroom/WC, living room and fitted kitchen diner. To the first floor there are three bedrooms and a modern bathroom. Please call our Nunthorpe Office to arrange your viewing appointment.